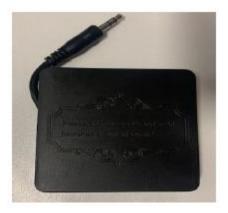

B: Insert batteries in the battery backup pack making sure the batteries are installed correctly. If the batteries are not installed correctly the battery backup pack will not work.

C: Plug the battery backup into the port located on your product.

D: While the battery backup is plugged it...swipe your card again making sure you are over the trigger point. A good way to tell is the noise the lock makes when the card goes over it.