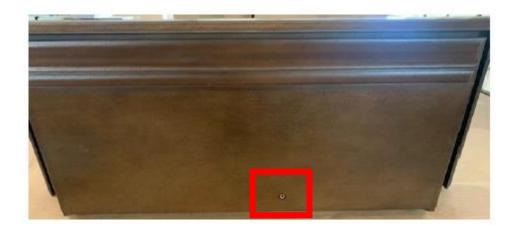

D: While the battery backup is plugged it...swipe your card again making sure you are over the trigger point. A good way to tell is the noise the lock makes when the card goes over it.